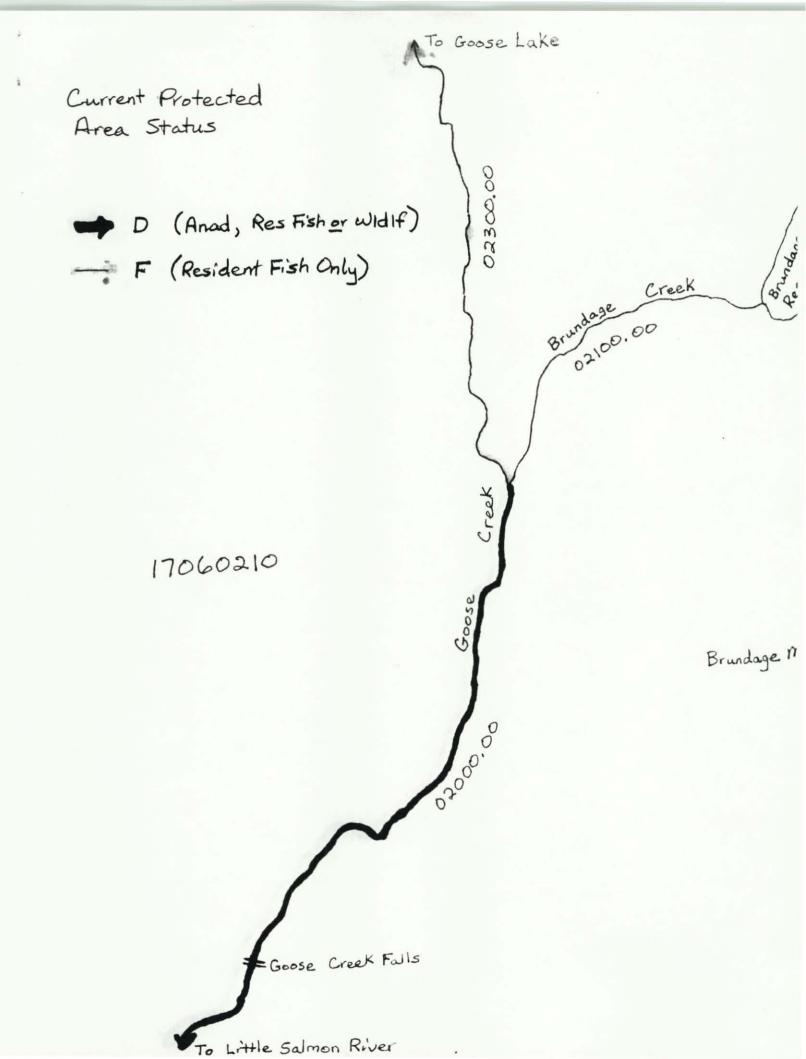

Sixty-five reaches composed of 357.7 miles of stream are recommended for change. The majority (39 reaches, 209.4 miles) have been identified through the Council's Sub-Basin Planning process as streams supporting or having the potential to support anadromous fish. Many of these reaches were added to the database as a result of implementing a new and more detailed EPA reach system. The Department's other proposed changes are summarized in Table 1 of the attachment. One hydropower project will be affected by a change from an unprotected to protected status (Deep Creek, FERC No. 10180). Four reaches affecting three hydropower projects would be removed from protected areas. These projects include Goose Creek (FERC No. 8800), Sixmile Creek (FERC No. 9952), and Trout Creek (FERC No. 10610).